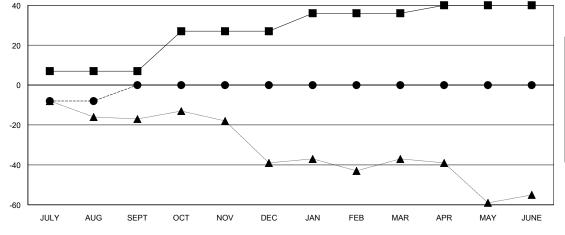

#### GOALS AND ACTUAL NEW CLUBS CUMULATIVE

- MEMBER GROWTH NET GOAL

- MEMBER GROWTH ACTUAL

- ▲ - LAST YEAR MEMBERSHIP ACTUAL

| DROPPED CLUBS: 1 |    |
|------------------|----|
| DROPPED MEMBERS  |    |
| DECEASED         | 4  |
| CLUB CANCELLED   | 0  |
| OTHER            | 15 |
| TOTAL            | 19 |